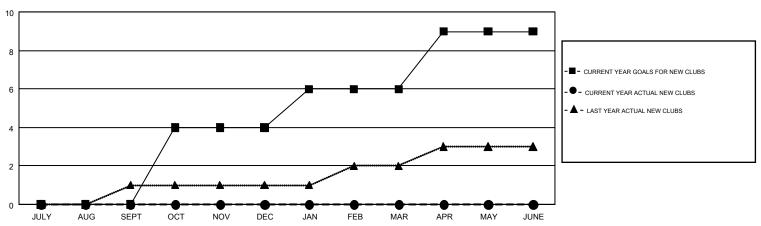

## GOALS AND ACTUAL NEW CLUBS CUMULATIVE

|                  |     | ( <del></del>                    | -1                              |                |       |
|------------------|-----|----------------------------------|---------------------------------|----------------|-------|
| DROPPED CLUBS: 3 |     | 132 CLUBS OF 387 ADDED 1 OR MORE | GENDER DISTRIBUTION             |                |       |
|                  |     | NEW MEMBERS                      | MALE                            | 7,462 (70.81%) |       |
|                  |     |                                  | FEMALE                          | 3,076 (29.19%) |       |
| DROPPED MEMBERS  |     |                                  |                                 |                |       |
| DECEASED         | 73  | CLICK HERE FOR CUMULATIVE        | TOTAL FAMILY UNIT MEMBERS       |                | 2,041 |
| CLUB CANCELLED 4 |     | MEMBERSHIP DATA                  |                                 |                |       |
| OTHER            | 470 |                                  | FAMILY MEMBERS PAYING HALF DUES |                | 1,042 |
| TOTAL            | 547 |                                  | DUES                            |                |       |