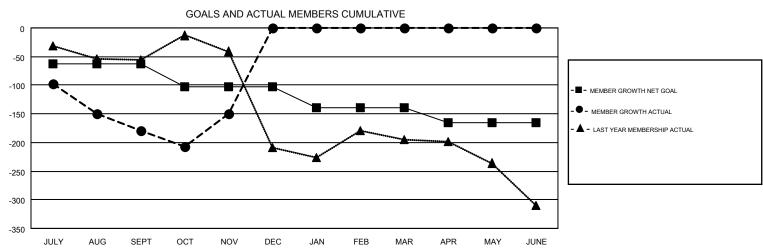

|   | Members               |                           |                         |                                                    |  |  |  |  |
|---|-----------------------|---------------------------|-------------------------|----------------------------------------------------|--|--|--|--|
|   | RESULTS FOR 2017-2018 |                           |                         |                                                    |  |  |  |  |
|   | QUARTER               | MEMBER GROWTH NET<br>GOAL | MEMBER GROWTH<br>ACTUAL | DROPPED<br>MEMBERS ACTUAL<br>(including transfers) |  |  |  |  |
|   | JULY/AUG/SEPT         | -62                       | 207                     | 351                                                |  |  |  |  |
| l | OCT/NOV/DEC           | -41                       | 248                     | 196                                                |  |  |  |  |
| l | JAN/FEB/MAR           | -37                       | 0                       | 0                                                  |  |  |  |  |
| ı | APR/MAY/JUNE          | -25                       | 0                       | 0                                                  |  |  |  |  |